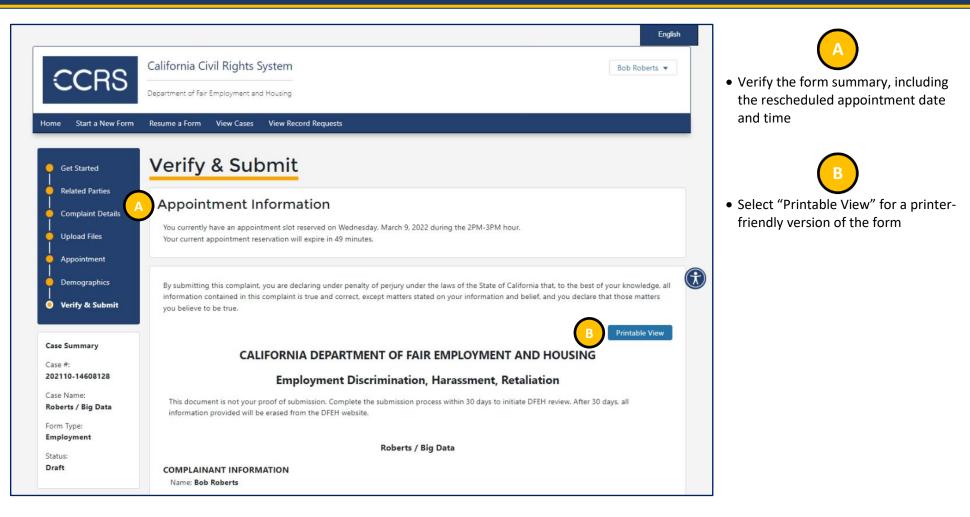

| CCRS                 | California Civil Rights System                                                                                                                                                                                                                                                                                  |
|----------------------|-----------------------------------------------------------------------------------------------------------------------------------------------------------------------------------------------------------------------------------------------------------------------------------------------------------------|
| CCHO                 | Department of Fair Employment and Housing                                                                                                                                                                                                                                                                       |
| ome Start a New Form | Resume a Form View Cases View Record Requests                                                                                                                                                                                                                                                                   |
| Get Started          | Get Started                                                                                                                                                                                                                                                                                                     |
| <br>Related Parties  | It is important that you read these instructions completely before you start the intake form.                                                                                                                                                                                                                   |
| Complaint Details    | Submitting an intake form does not constitute the filing of a complaint. By submitting this form, you are asking the Department of Fair Employment and                                                                                                                                                          |
| Upload Files         | Housing (DFEH) to review the information you provide for possible filing and investigation of a DFEH complaint. After the completion and submission of                                                                                                                                                          |
|                      | this intake form you will be scheduled for an intake interview with a DFEH representative. The DFEH representative will determine if a complaint can be<br>accepted for investigation. Your submission of this document acknowledges that you have read and agree to the <u>DFEH's Privacy Policy</u>           |
| Appointment          |                                                                                                                                                                                                                                                                                                                 |
| Demographics         | To complete the intake form you must provide information about the facts of your complaint including the person(s), business(es) or landlord that caused<br>you harm. As you complete each section of the form your progress will be saved. If you are unable to complete the entire form now you can return to |
|                      | change or complete the form within 30 days of starting it. If you do not submit the Intake Form within 30 days of first starting it, the information you<br>provided will be deleted. YOU MUST COMPLETE AND SUBMIT THE FORM FOR THE DFEH TO REVIEW IT.                                                          |
| Verify & Submit      |                                                                                                                                                                                                                                                                                                                 |
|                      | Further details on the complaint process.                                                                                                                                                                                                                                                                       |
| Case Summary         | Please call the DFEH at 800-884-1684 (voice), 800-700-2320 (TTY) or California's Relay Service at 711 if you are not sure if this is the correct Intake Form for                                                                                                                                                |
| Case #:              | your case, or for any other questions.                                                                                                                                                                                                                                                                          |
| 202111-14617407      |                                                                                                                                                                                                                                                                                                                 |
| Case Name:           | Do you require special accommodation when interacting with DFEH?                                                                                                                                                                                                                                                |
| form Type:           | No you require special accommodation when interacting with DFEH?                                                                                                                                                                                                                                                |
| Employment           | Do you require a language interpreter when interacting with                                                                                                                                                                                                                                                     |
| Status:              | No DEEH?                                                                                                                                                                                                                                                                                                        |

# **Form Detail Screen**

- Provides information about the specific form being completed and links to helpful resources
- The blue form steps on the left can be used to navigate throughout the form
- The form steps may be different depending on the form selected.