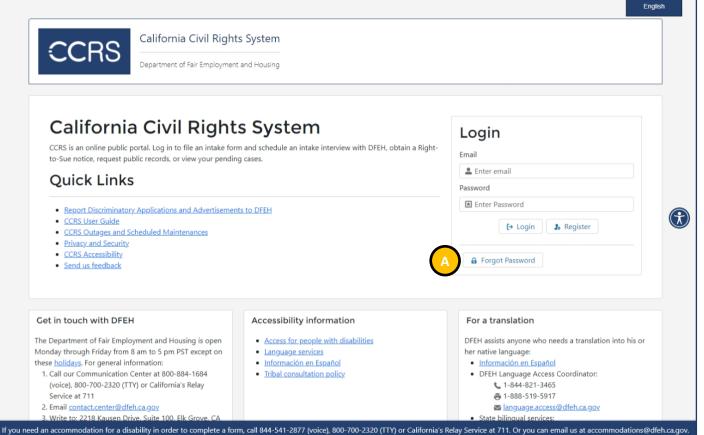

### **Login Screen**

- This is the page displayed to access CCRS
- Provides information about the system and links to helpful resources

- 1. Register for a CCRS account
- 2. Log into CCRS
- 3. Reset your password
- 4. Access accessibility information
- 5. Access translation resources
- 6. Contact DFEH
- 7. Customize accessibility features

If you need assistance with something not listed or have questions, contact DFEH at <u>contact.center@dfeh.ca.gov</u> or call (800) 884-1684 for assistance.

• Select "Register"

English

 $\widehat{\mathbf{x}}$ 

# 3.1.1 Step 1: Access the Registration Screen State 1: Access the Registration Screen California Civil Rights System Department of Fair Employment and Housing CRS is an online public portal. Log in to file an intake form and schedule an intake interview with DFEH, obtain a Right-to-Sue notice, request public records, or view your pending cases. Quick Links

Register

DFEH assists anyone who needs a translation into his or