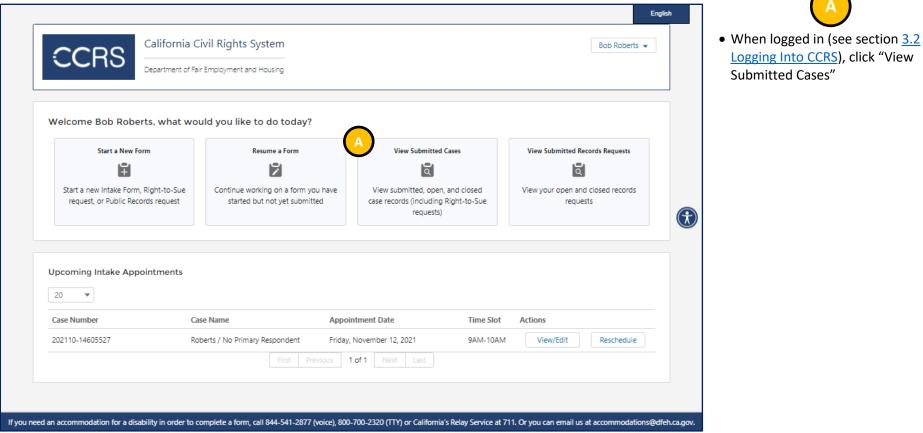

| CCRS                                                                        | r Employment and Housing                                             |                                                                                       |                                            |
|-----------------------------------------------------------------------------|----------------------------------------------------------------------|---------------------------------------------------------------------------------------|--------------------------------------------|
| Velcome Bob Roberts, what wou                                               | uld you like to do today?                                            |                                                                                       |                                            |
| Start a New Form                                                            | Resume a Form                                                        | View Submitted Cases                                                                  | View Submitted Records Requests            |
| Ĩ+                                                                          |                                                                      | Ja                                                                                    | لم                                         |
| Start a new Intake Form, Right-to-Sue<br>request, or Public Records request | Continue working on a form you have<br>started but not yet submitted | View submitted, open, and closed<br>case records (including Right-to-Sue<br>requests) | View your open and closed records requests |
| Jpcoming Intake Appointments                                                |                                                                      |                                                                                       |                                            |
| pcoming intake Appointments                                                 |                                                                      |                                                                                       |                                            |
|                                                                             | No upcoming                                                          | appointments                                                                          |                                            |
|                                                                             |                                                                      |                                                                                       |                                            |

### **Home Screen**

• This is the first page displayed upon accessing CCRS

- 1. Start a New Form
- 2. Resume a Form
- 3. View Submitted Cases
- 4. View Submit Records Requests
- 5. View Upcoming Intake Appointments
- 6. View/edit your CCRS account
- 7. Log out of CCRS