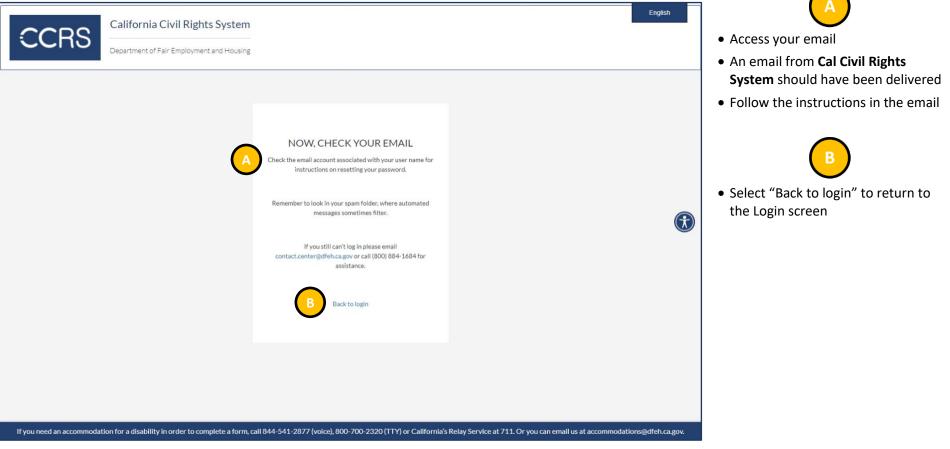

### 3.1.3 Step 3: Check Your Email

If you do not see an email from Cal Civil Rights System, check your email's junk folder. Otherwise, emails may be delayed based upon CCRS's transaction volume or from the email provider. If the email does not arrive, contact DFEH at contact.center@dfeh.ca.gov or call (800) 884-1684 for assistance.

Select "Forgot Password"

### 3.3 Resetting Your Password

Return to top