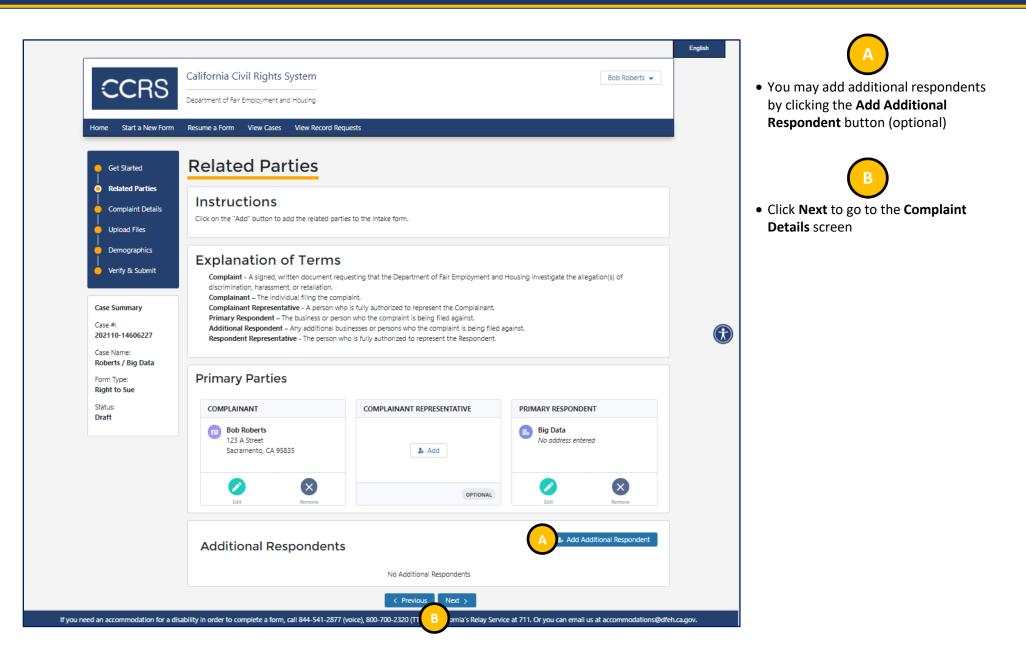

# **Form Detail Screen**

- Provides information about the specific form being completed and links to helpful resources
- The blue form steps on the left can be used to navigate throughout the form
- The form steps may be different depending on the form selected.

- 1. Select a form step
- 2. Select "Previous" to move to the previous form step
- 3. Select "Next" to move forward a step in the form

| Confirmation                                   |                                                   |                                                                                                                                              |  |
|------------------------------------------------|---------------------------------------------------|----------------------------------------------------------------------------------------------------------------------------------------------|--|
| u have successfully submitted an Intake Form w | th the DFEH. This is not a filed complaint. The i | D number is 202110-1460<br>ntake interview process will determine whether the DFE<br>additional hour for the actual intake interview itself. |  |
|                                                |                                                   |                                                                                                                                              |  |