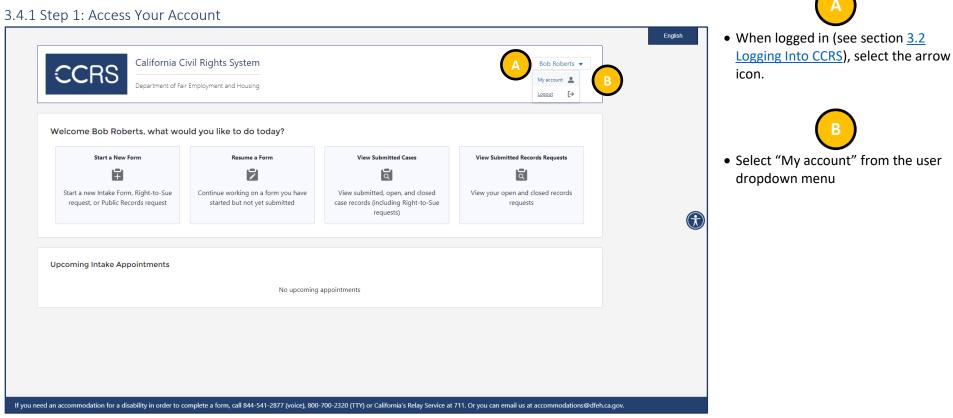

### 3.4 Updating Your Account

 $\frown$ 

### 3.4.2 Step 2: Edit Your Account

| California Civil Rights System | View Cases View Record Requests                                                | Bob Roberts 🔻 | <ul> <li>Select "Edit" to make changes<br/>your account</li> </ul> |
|--------------------------------|--------------------------------------------------------------------------------|---------------|--------------------------------------------------------------------|
| User<br>Bob Roberts            | view cases view necona nequests                                                | Edit          |                                                                    |
| Title Company Name Active      |                                                                                |               |                                                                    |
| ✓ About<br>Name                |                                                                                |               |                                                                    |
| V Contact                      |                                                                                |               |                                                                    |
| Email                          | Phone<br>(916) 555-1234                                                        |               |                                                                    |
| Mobile<br>(916) 555-4321       | Address<br><u>1234 Main Street</u><br><u>Sacramento, CA 95825</u><br><u>US</u> |               |                                                                    |
|                                |                                                                                |               |                                                                    |
|                                |                                                                                |               |                                                                    |